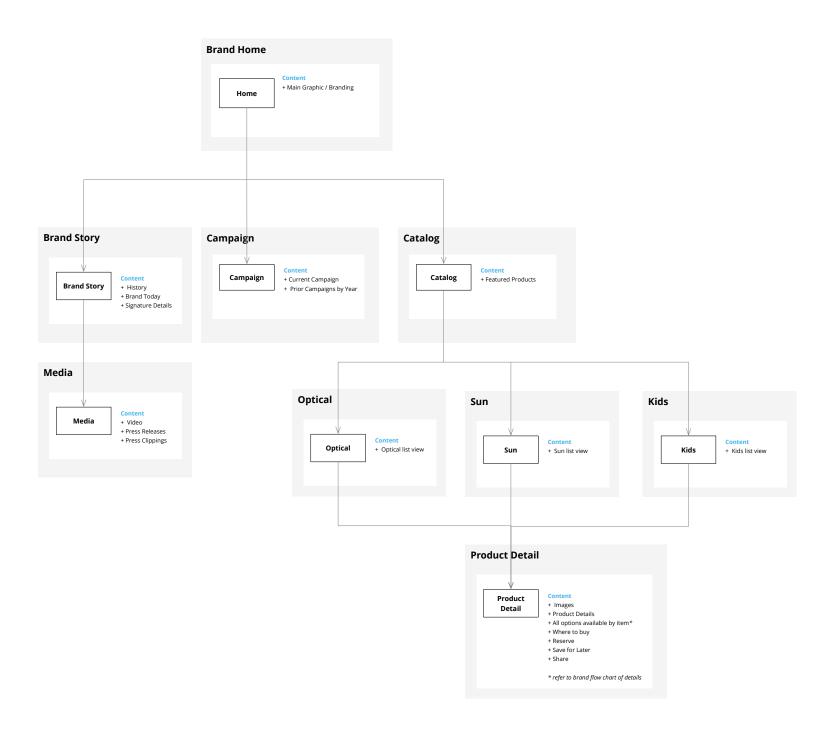

Tura Site Map

Brand Flow

- This structure should be applied to all brands for a uniform experience, similar to viewing a catalog (note: Marchon's site illustrates this well)
- Where options are not available (for example some brands do not offer Kids) the object is omitted.
- In instances where brands have additional information, those areas can be additional links to content or open a new tab to the brand site.